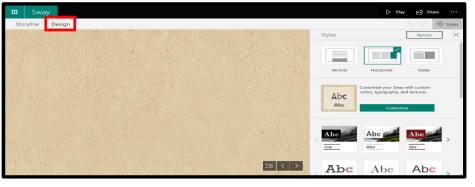

**Design**- here you can change the look and color of your sway. You also can choose a design template as well.

**Styles**- There are three presentation styles. When presenting a Sway, you can choose to adjust your sway to vertical, horizontal, or slides. Also, you can choose to quickly change the font/layout of the entire sway. You can modify this even further under the customize selection to change the font and color.